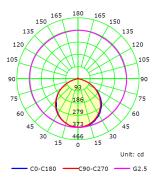

## Product Features and Key Data

| Applications :                   | Supermarket, office building, school, retail area, residence |
|----------------------------------|--------------------------------------------------------------|
| Luminaire Type :                 | LED Downlights                                               |
| Mounting Method :                | Recessed                                                     |
| Luminaire Optic :                | Opal diffuser                                                |
| Connected Load :                 | 12W                                                          |
| Colour Temprature :              | 4000K                                                        |
| Rated Luminous Flux :            | 1200 lm                                                      |
| Luminous Efficiency :            | 100 lm/W                                                     |
| Power Factor :                   | > 0,957                                                      |
| CRI Value :                      | > 80                                                         |
| UGR :                            | < 21 ( EN124664-1 )                                          |
| Photo Biological Class :         | Group 0 - No risk                                            |
| Luminaire Colour :               | Ral 9016 Traffic white                                       |
| Luminaire Body :                 | Aliminium injection cast body. Electrostatic powder coating  |
| Electrical version :             | With electronic transformer, switchable.                     |
| Connection method :              | Terminal                                                     |
| Mains frequency :                | 50/60 Hz                                                     |
| Mains voltage :                  | 220 - 240 V                                                  |
| Led Service ( 25° ) :            | L80 = 50.000 h                                               |
| Driver ( 220 - 240V ) :          | Tridonic, Osram or Gecem                                     |
| Ceiling Type :                   | AB - Gypsum Ceiling                                          |
|                                  | TB - Modular Ceiling                                         |
|                                  | KB - Clip-in Ceiling                                         |
| Ingress Protection (IP) rating : | IP44                                                         |
| Protection class :               | Ι                                                            |
| Impact resistance (IK) :         | IK04                                                         |
| Hot wire resistance :            | 650 ℃                                                        |
| Ambient temperature :            | - 20 - 35 °C                                                 |
| Options :                        | 1 - 3 Hours Emergency Kit, Dali Dimmible                     |
| Accesories :                     |                                                              |