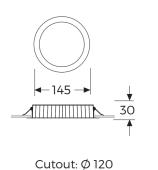

## Product Features and Key Data

| Applications :                   | Supermarket, office building, school, retail area, residence |
|----------------------------------|--------------------------------------------------------------|
| Luminaire Type :                 | LED Downlights                                               |
| Mounting Method :                | Recessed                                                     |
| Luminaire Optic :                | Opal diffuser                                                |
| Connected Load :                 | 12W                                                          |
| Colour Temprature :              | 4000K                                                        |
| Rated Luminous Flux :            | 1200 lm                                                      |
| Luminous Efficiency :            | 100 lm/W                                                     |
| Power Factor :                   | > 0,957                                                      |
| CRI Value :                      | > 80                                                         |
| UGR :                            | < 21 ( EN124664-1 )                                          |
| Photo Biological Class :         | Group 0 - No risk                                            |
| Luminaire Colour :               | Ral 9016 Traffic white                                       |
| Luminaire Body :                 | Aliminium injection cast body. Electrostatic powder coating  |
| Electrical version :             | With electronic transformer, switchable.                     |
| Connection method :              | Terminal                                                     |
| Mains frequency :                | 50/60 Hz                                                     |
| Mains voltage :                  | 220 - 240 V                                                  |
| Led Service ( 25° ) :            | L80 = 50.000 h                                               |
| Driver ( 220 - 240V ) :          | Tridonic, Osram or Gecem                                     |
| Ceiling Type :                   | AB - Gypsum Ceiling                                          |
|                                  | TB - Modular Ceiling                                         |
|                                  | KB - Clip-in Ceiling                                         |
| Ingress Protection (IP) rating : | IP44                                                         |
| Protection class :               | Ι                                                            |
| Impact resistance (IK) :         | IK04                                                         |
| Hot wire resistance :            | 650 ℃                                                        |
| Ambient temperature :            | - 20 - 35 °C                                                 |
| Options :                        | 1 - 3 Hours Emergency Kit, Dali Dimmible                     |
| Accesories :                     |                                                              |