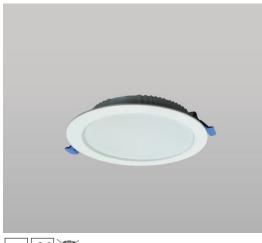

## Product Features and Key Data

| Applications :                   | Supermarket, office building, school, retail area, residence |
|----------------------------------|--------------------------------------------------------------|
| Luminaire Type :                 | LED Downlights                                               |
| Mounting Method :                | Recessed                                                     |
| Luminaire Optic :                | Opal diffuser                                                |
| Connected Load :                 | 12W                                                          |
| Colour Temprature :              | 4000K                                                        |
| Rated Luminous Flux :            | 1200 lm                                                      |
| Luminous Efficiency :            | 100 lm/W                                                     |
| Power Factor :                   | > 0,957                                                      |
| CRI Value :                      | > 80                                                         |
| UGR :                            | < 21 ( EN124664-1 )                                          |
| Photo Biological Class :         | Group 0 - No risk                                            |
| Luminaire Colour :               | Ral 9016 Traffic white                                       |
| Luminaire Body :                 | Aliminium injection cast body. Electrostatic powder coating  |
| Electrical version :             | With electronic transformer, switchable.                     |
| Connection method :              | Terminal                                                     |
| Mains frequency :                | 50/60 Hz                                                     |
| Mains voltage :                  | 220 - 240 V                                                  |
| Led Service ( 25° ) :            | L80 = 50.000 h                                               |
| Driver ( 220 - 240V ) :          | Tridonic, Osram or Gecem                                     |
| Ceiling Type :                   | AB - Gypsum Ceiling                                          |
|                                  | TB - Modular Ceiling                                         |
|                                  | KB - Clip-in Ceiling                                         |
| Ingress Protection (IP) rating : | IP44                                                         |
| Protection class :               | Ι                                                            |
| Impact resistance (IK) :         | IK04                                                         |
| Hot wire resistance :            | 650 ℃                                                        |
| Ambient temperature :            | - 20 - 35 °C                                                 |
| Options :                        | 1 - 3 Hours Emergency Kit, Dali Dimmible                     |
| Accesories :                     |                                                              |